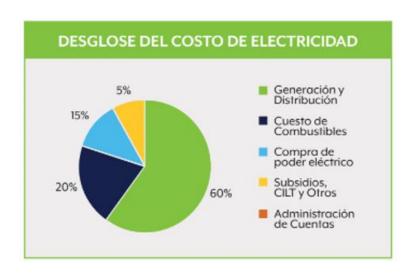

### Information customers can act on...

- Pie Chart graphic illustrates the allocation of costs for a customer's monthly bill. This item provides additional education and transparency to customers on the value of the energy they use.
- Bar graph gives insights on customer behavior trends month to month
- Comparisons and averages calculated and clearly displayed on the first page will promote customer energy usage awareness
- Clear and transparent information shown in visual and statistical format provides customers with different ways for quickly analyzing data.

| DETALI                                          | LE DE LOS CARGOS CORRIENTES |          |
|-------------------------------------------------|-----------------------------|----------|
| Cargos por Servicio                             |                             |          |
| Cargo por Cliente                               |                             | \$4.00   |
| Cargo por Consumo                               | 425 kWh x \$.04944          | \$21.01  |
| Cargo por Consumo Adicional                     | 325 kWh x \$.05564          | \$18.08  |
| Sub Total                                       |                             | \$43.09  |
| Cláusulas de Reconciliación                     |                             |          |
| Cargo por Combustible para Generacion           | 750 kWh x \$.077633         | \$58.22  |
| Compra de Energia a Terceros                    | 750 kWh x \$.052081         | \$39.06  |
| Subsidio de Consumo a Municipios Elegibles      | 750 kWh x \$.007246         | \$5.43   |
| Subsidio de Ayuda al Ciudadano                  | 750 kWh x \$.012414         | \$9.31   |
| Subsidio de Organizaciones y Proyectos Publicos | 750 kWh x \$.009210         | \$6.91   |
| Ajuste por Reconciliacion de Tarifa Nueva       | 750 kWh x -\$.00777I        | - \$5.83 |
| Sub Total                                       |                             | \$113.10 |
|                                                 |                             |          |
| Total                                           |                             | \$156.19 |