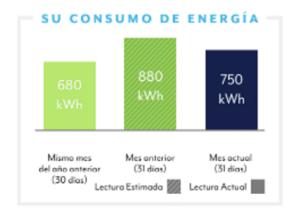

### Information customers can act on...

- Pie Chart graphic illustrates the allocation of costs for a customer's monthly bill. This item provides additional education and transparency to customers on the value of the energy they use.
- Bar graph gives insights on customer behavior trends month to month
- Comparisons and averages calculated and clearly displayed on the first page will promote customer energy usage awareness
- Clear and transparent information shown in visual and statistical format provides customers with different ways for quickly analyzing data.

| DETALI                                          | LE DE LOS CARGOS CORRIENTES |          |
|-------------------------------------------------|-----------------------------|----------|
| Cargos por Servicio                             |                             |          |
| Cargo por Cliente                               |                             | \$4.00   |
| Cargo por Consumo                               | 425 kWh x \$.04944          | \$21.01  |
| Cargo por Consumo Adicional                     | 325 kWh x \$.05564          | \$18.08  |
| Sub Total                                       |                             | \$43.09  |
| Cláusulas de Reconciliación                     |                             |          |
| Cargo por Combustible para Generacion           | 750 kWh x \$.077633         | \$58.22  |
| Compra de Energia a Terceros                    | 750 kWh x \$.052081         | \$39.06  |
| Subsidio de Consumo a Municipios Elegibles      | 750 kWh x \$.007246         | \$5.43   |
| Subsidio de Ayuda al Ciudadano                  | 750 kWh x \$.012414         | \$9.31   |
| Subsidio de Organizaciones y Proyectos Publicos | 750 kWh x \$.009210         | \$6.91   |
| Ajuste por Reconciliacion de Tarifa Nueva       | 750 kWh x -\$.00777I        | - \$5.83 |
| Sub Total                                       |                             | \$113.10 |
|                                                 |                             |          |
| Total                                           |                             | \$156.19 |