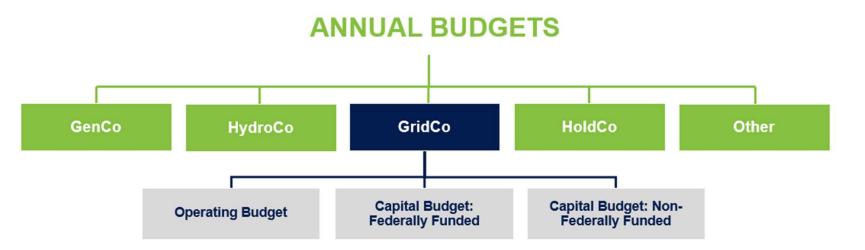

1. On May 24, 2024, LUMA submitted to the Puerto Rico Energy Bureau ("Energy Bureau"), the proposed budget for the Transmission and Distribution System ("T&D Budgets"), developed by LUMA. *See Request for Approval of T&D Budgets and Submission of GenCo Budgets for FY2025 and Budget Allocations for the Electric Power System*, filed by LUMA ("FY2025 Budget Submission"). The FY2025 Budget Submission also included the budget proposal for the legacy thermal generation units (the "GenCo Budget"), developed by Genera, and the budget allocation approved by the Puerto Rico Public-Private Partnerships Authority ("P3A") for the hydroelectric generating units and the public irrigation facilities ("HydroCo Budget"), and the allocation for the Puerto Rico Electric Power Authority ("PREPA") and its subsidiaries ("HoldCo Budget").

### **Consolidated System Budget**

| \$, millions                                                  | FY2025 P3A<br>Approved Budget<br>Allocation | FY2025 Budgets<br>as filed by LUMA,<br>Genera & PREPA | Variance <sup>1</sup> |
|---------------------------------------------------------------|---------------------------------------------|-------------------------------------------------------|-----------------------|
| Transmission & Distribution                                   |                                             |                                                       |                       |
| GridCo Operating Expenditures                                 | 568,320                                     | 568,320                                               | -                     |
| GridCo Non-Federally Funded Capital Expenditures              | 123,685                                     | 123,685                                               | -                     |
| Transmission & Distribution Total <sup>2</sup>                | 692,005                                     | 692,005                                               | -                     |
| T&D Federally Funded Capital Expenditures                     | 1,207,157                                   | 1,207,157                                             | -                     |
| Generation                                                    |                                             |                                                       |                       |
| GenCo Operating and Capital Expenditures                      | 312,215                                     | 319,243                                               | (7,028)               |
| HydroCo Operating and Capital Expenditures                    | 14,527                                      | 26,175                                                | (11,648)              |
| Generation Total                                              | 326,742                                     | 345,418                                               | (18,676)              |
| HoldCo Operating and Capital Expenditures                     | 33,038                                      | 54,134                                                | (21,096)              |
| Other                                                         |                                             |                                                       |                       |
| LUMA Fee                                                      | 134,736                                     | 134,736                                               | -                     |
| Genera PR Fee                                                 | 24,325                                      | 24,325                                                | -                     |
| Bad Debts                                                     | 59,529                                      | 59,529                                                | -                     |
| Bankruptcy and Advisor Costs                                  | 56,418                                      | 56,418                                                | -                     |
| Other Total                                                   | 275,008                                     | 275,008                                               | -                     |
| Total Non-Federally Funded T&D and Generation<br>Expenditures | 1,326,793                                   | 1,366,565                                             | (39,772)              |